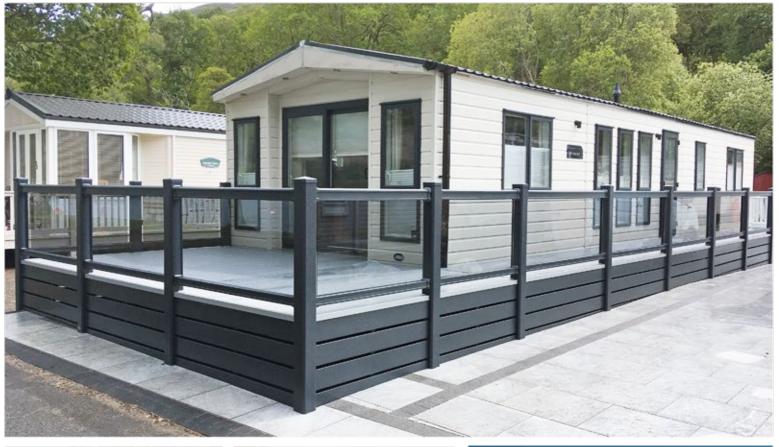

# LODGES

With the range - topping lodges and twin units we have the products to match. From our range of foil wrapped profiles to perfectly match your windows and doors or from our selection of glass, there is always a solution to meet your demands. Another option is to have stainless steel posts with glass rather than PVC - the choices are endless.

## RAILINGS

Specifically engineered to be the perfect combination of beauty and brawn, our railing systems are among the most innovative railing products available. To add to the aesthetics, there are no visible fixings - everything is designed to be hidden away. And even the caps and bracket mouldings are foiled for authenticity and quality.

To make the most of the views or to restrict wind whilst sitting on your deck, glass can be added instead of the sculptured shaped pickets between the top and bottom rail.

Alternatively, full glass panels can be added either between PVC posts or stainless steel posts to create a spectacular outdoor area. Glass is available in clear, grey, green and bronze tints.