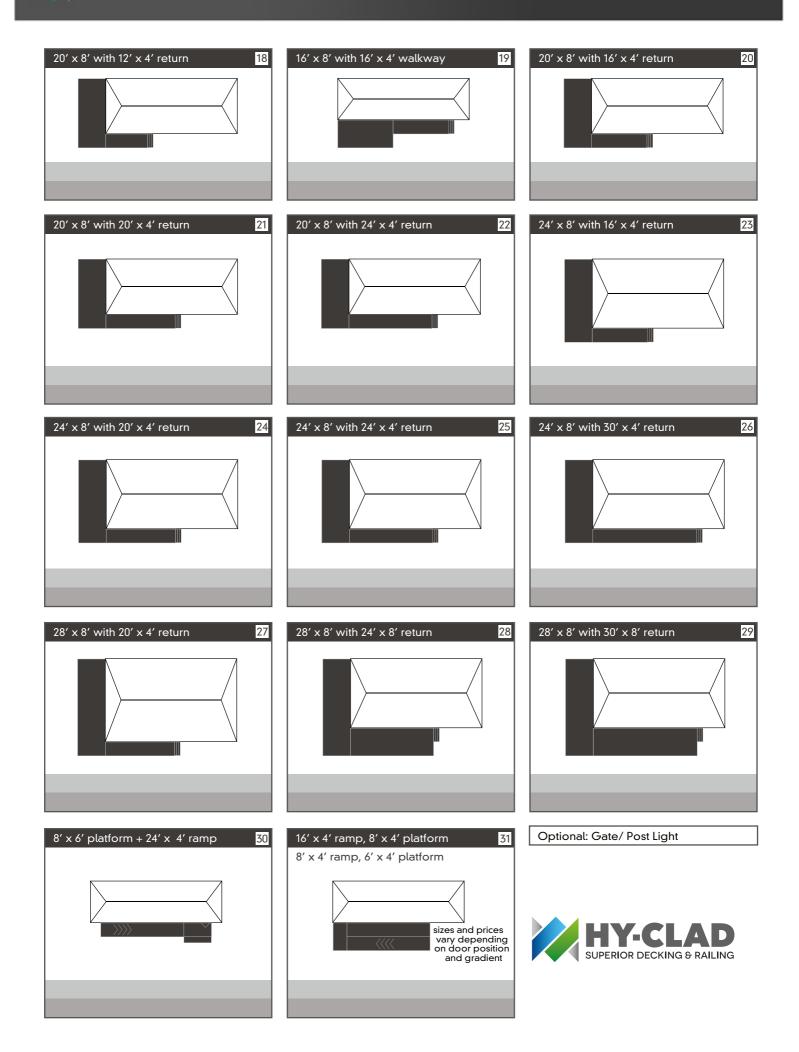

Designed not only to perfectly compliment your holiday home's shape and door positions but also for relocation - with the ever changing holiday homes our systems can be altered and extended to suit. Choose from our suggested layouts or have it built to your own design and requirements.