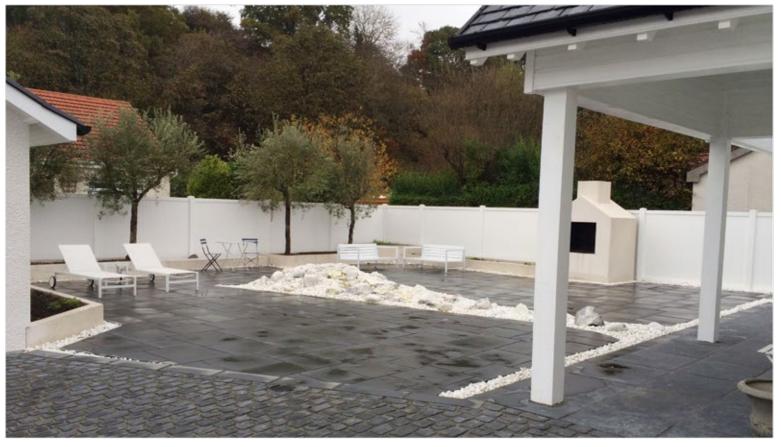

## HOME + GARDEN

Create the space you desire with our attractive and stylish low maintenance decking systems. With our range of products we have a solution for every garden. Designed to suit any space or an excellent compliment to a conservatory or sun room.

All deck boards are produced with an anti-slip tread for extra safety and an anti-wear finish to ensure durability. With railings and posts from PVC to glass and stainless steel, the choices are endless.

Spend less time maintaining the garden and more time relaxing in it. An exceptional outdoor area to be enjoyed by all your family and friends, without the demand of annual maintenance.