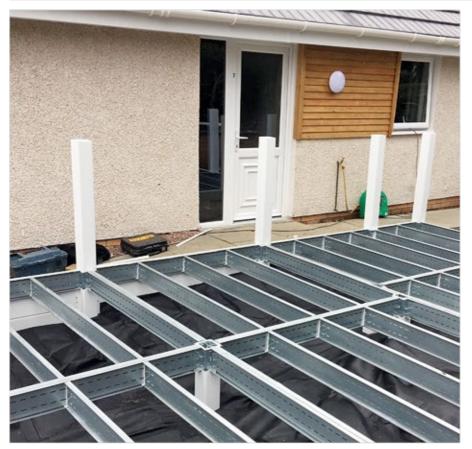

## **STEEL SUB-FRAME**

Our galvanised steel sub-frame creates the ideal maintenance free base on which to build your deck. By reinforcing the posts with a twin wall, there is no timber to create a fire risk or to rot in damp conditions - giving your deck long lasting durability.

All framework is designed and fabricated in our workshop so it can be installed on site with the minimum disruption.

CREATING YOUR OWN SPACE