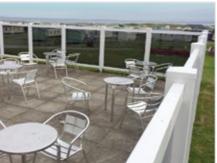

## RAILINGS

Specifically engineered to be the perfect combination of beauty and brawn, our railing systems are among the most innovative railing products available. To add to the aesthetics, there are no visible fixings - everything is designed to be hidden away. And even the caps and bracket mouldings are foiled for authenticity and quality.

Unlike timber, PVC handrails are maintenance free. No sanding, staining or painting is necessary. Its immaculate appearance is retained with only an occasional clean with warm soapy water and a soft cloth.

The handrail system is available in six colours, including three foiled finishes from stock. Alternative foil finishes are also available and made to order.

beige grey golden cream forest white oak green