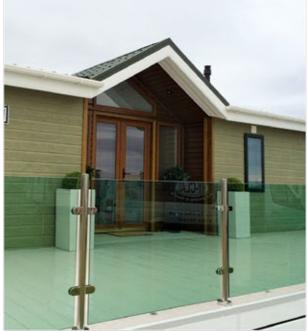

# LODGES

With the range - topping lodges and twin units we have the products to match. From our range of foil wrapped profiles to perfectly match your windows and doors or from our selection of glass, there is always a solution to meet your demands. Another option is to have stainless steel posts with glass rather than PVC - the choices are endless.

To make the most of the views or to restrict wind whilst sitting on your deck, glass can be added instead of the sculptured shaped pickets between the top and bottom rail.

Alternatively, full glass panels can be added either between PVC posts or stainless steel posts to create a spectacular outdoor area. Glass is available in clear, grey, green and bronze tints.