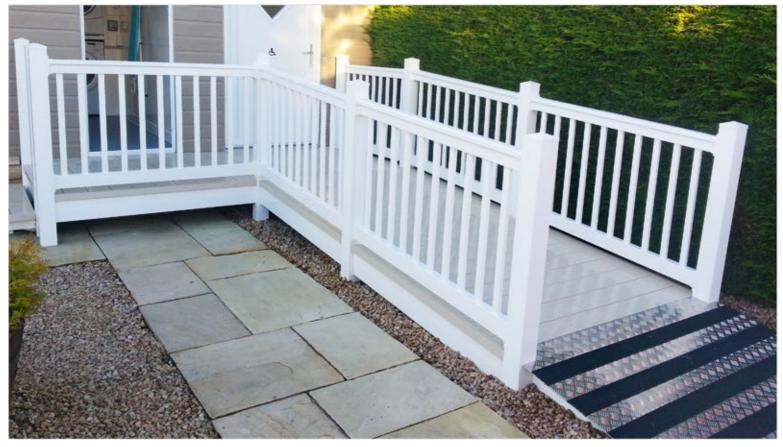

# **ACCESS RAMPS**

PVC access ramps in various styles and colours can be applied to a range of locations including residential homes, caravans and holiday homes. PVC ramp systems are manufactured and installed to meet all current park regulations.

Suitable for wheelchairs, mobility scooters or alternatively just to provide a convinient, gentle step free access.