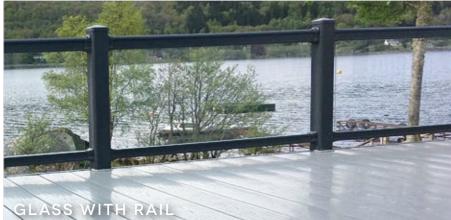

To make the most of the views or to restrict wind whilst sitting on your deck, glass can be added instead of the sculptured shaped pickets between the top and bottom rail.

Alternatively, full glass panels can be added either between PVC posts or stainless steel posts to create a spectacular outdoor area. Glass is available in clear, grey, green and bronze tints.