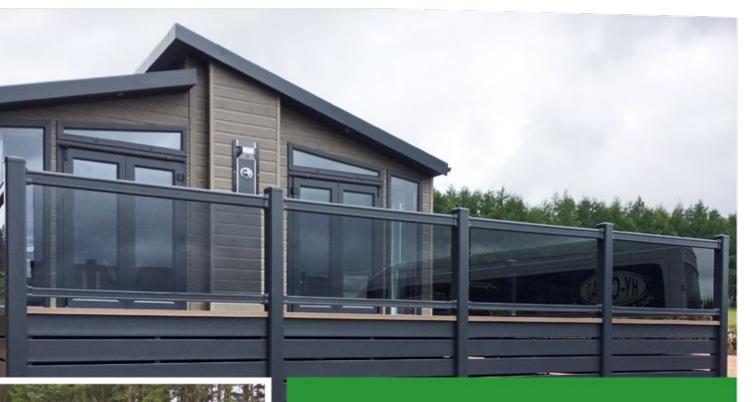

# LODGES

With the range - topping lodges and twin units we have the products to match. From our range of foil wrapped profiles to perfectly match your windows and doors or from our selection of glass, there is always a solution to meet your demands. Another option is to have stainless steel posts with glass rather than PVC - the choices are endless.

To make the most of the views or to restrict wind whilst sitting on your deck, glass can be added instead of the sculptured shaped pickets between the top and bottom rail.

Alternatively, full glass panels can be added either between PVC posts or stainless steel posts to create a spectacular outdoor area. Glass is available in clear, grey, green and bronze tints.