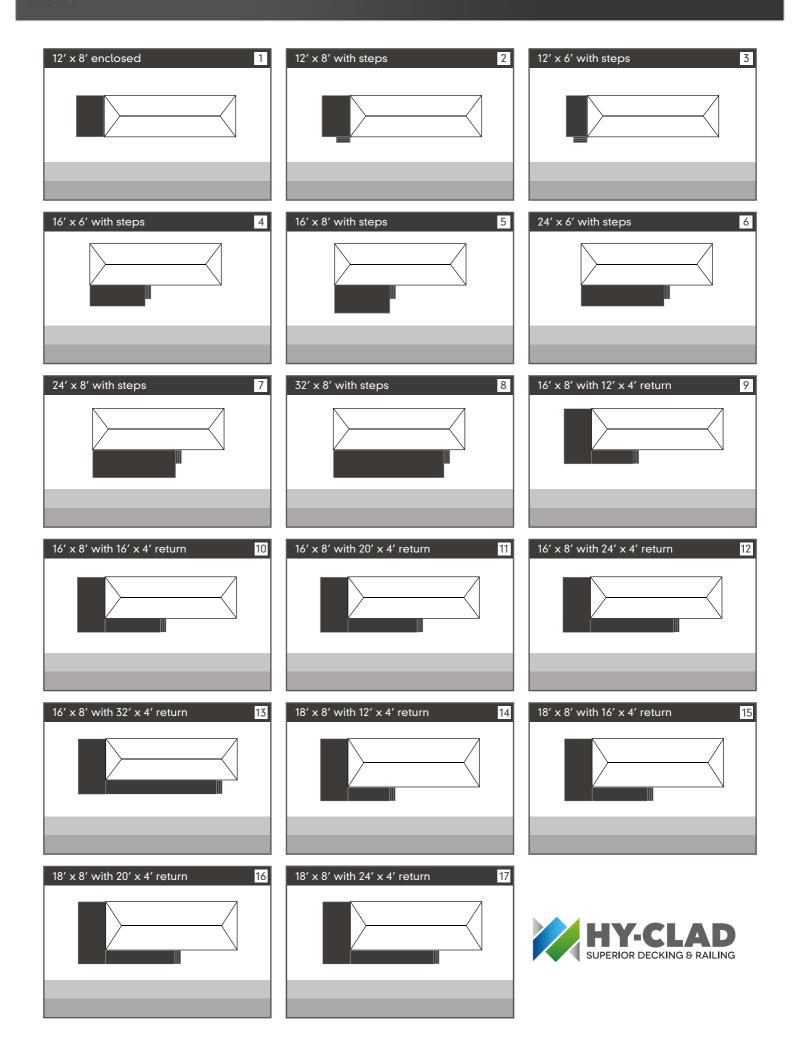

Designed not only to perfectly compliment your holiday home's shape and door positions but also for relocation - with the ever changing holiday homes our systems can be altered and extended to suit. Choose from our suggested layouts or have it built to your own design and requirements.