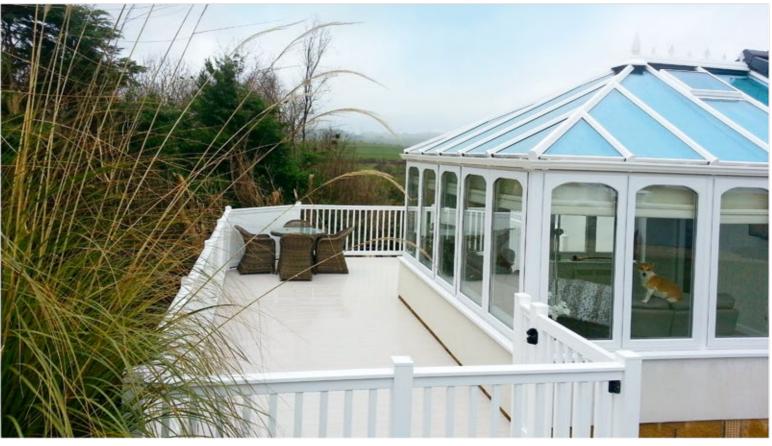

## HOME + GARDEN

Create the space you desire with our attractive and stylish low maintenance decking systems. With our range of products we have a solution for every garden. Designed to suit any space or an excellent compliment to a conservatory or sun room.

To make the most of the views or to restrict wind whilst sitting on your deck, glass can be added instead of the sculptured shaped pickets between the top and bottom rail.

Alternatively, full glass panels can be added either between PVC posts or stainless steel posts to create a spectacular outdoor area. Glass is available in clear, grey, green and bronze tints.