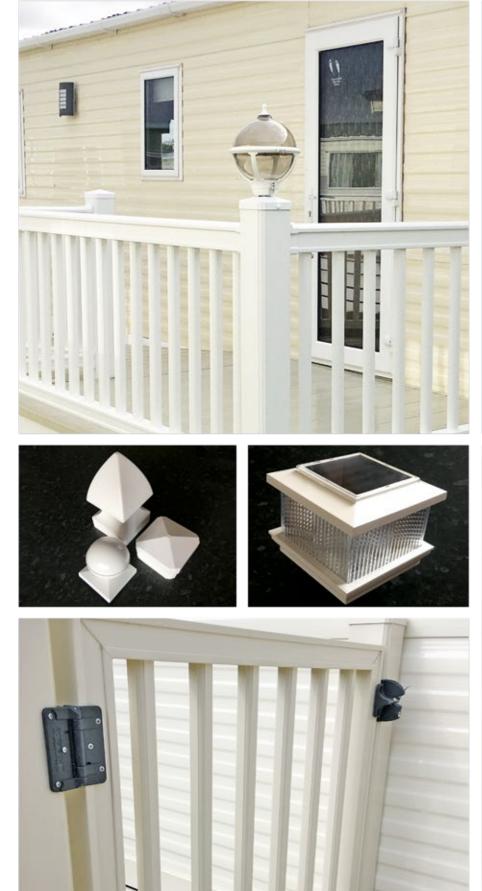

## ACCESSOIRES

Making the deck your own, choose from a range of caps and post lights to compliment your deck. Caps are available in four styles, plain, gothic, ball and acorn.

For a perfect match, the post caps are foiled with the same finish as the railing. For that finishing touch, there are three styles of lightning -coach, globe and solar, perfect for those summer nights.

Having a lockable gate fitted creates a safe and secure area for children and pets.