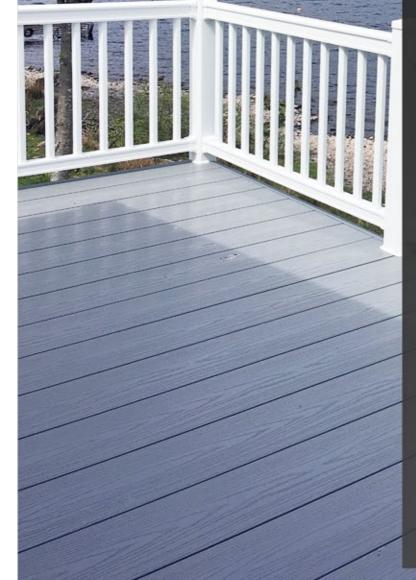

## DECKBOARD

Fabricated with an attractive, slip resistant embossed wood-grained surface, our PVC deckboard is designed to provide long lasting value and performance.

Each deckboard is slightly domed in the centre to maximize drainage, with the boards carrying a class 1 fire rating. They also have hidden drain holes and feature a tongue and groove design, eliminating the need for fiddly clips. Made from 83% recycled materials, the deckboard has been tested to BS7679 for slip resistance, BS EN660 and BS EN 428 for wear - with the anti-slip surface making them safe in both wet and dry conditions. The deckboards are available in five colours:

cream grey stone brown beige

#### **ADVANTAGES OF PVC DECKING**

- superior strength and durability
- low maintenance
- no sanding, painting or staining required
- will not rot, rust, warp or splinter
- strain and scratch resistant
- mould and algae resistant
- 100% lead free
- strain and scratch resistant
- made from eco-friendly 86% recycled PVC
- slip resistant tested to bs7679
- decking load tested to 521kg/m2 on a steel sub-frame
- class 1 fire safety rated
- designed to be installed with minimum disruption