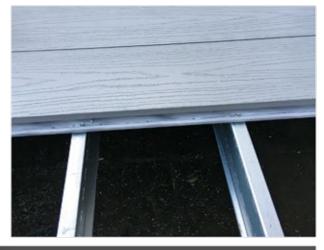

## DECKBOARD

Fabricated with an attractive, slip resistant embossed wood-grained surface, our PVC deckboard is designed to provide long lasting value and performance.

Each deckboard is slightly domed in the centre to maximize drainage, with the boards carrying a class 1 fire rating. They also have hidden drain holes and feature a tongue and groove design, eliminating the need for fiddly clips. Made from 83% recycled materials, the deckboard has been tested to BS7679 for slip resistance, BS EN660 and BS EN 428 for wear - with the anti-slip surface making them safe in both wet and dry conditions. The deckboards are available in five colours: