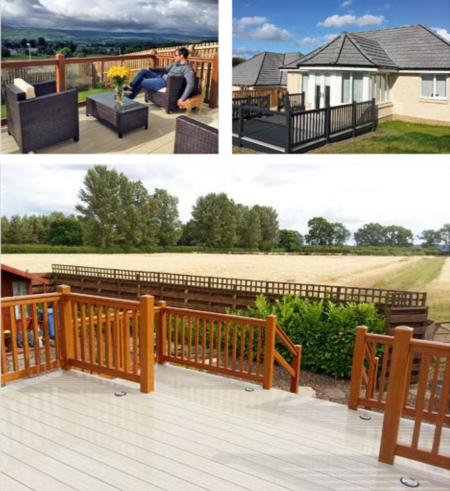

# HOLIDAY HOMES

Our stunning PVC Decking Systems give you the perfect outdoor space for your holiday home. A low maintenance product - so you can truly spend your time in the ways that are most valuble to you - to relax and unwind.

Designed not only to perfectly compliment your holiday home's shape and door positions but also for relocation - with the ever changing holiday homes our systems can be altered and extended to suit. Choose from our suggested layouts or have it built to your own design and requirements.

# LODGES

With the range - topping lodges and twin units we have the products to match. From our range of foil wrapped profiles to perfectly match your windows and doors or from our selection of glass, there is always a solution to meet your demands. Another option is to have stainless steel posts with glass rather than PVC - the choices are endless.