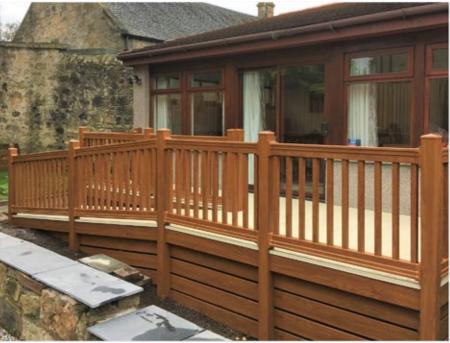

## RAILINGS

Specifically engineered to be the perfect combination of beauty and brawn, our railing systems are among the most innovative railing products available. To add to the aesthetics, there are no visible fixings - everything is designed to be hidden away. And even the caps and bracket mouldings are foiled for authenticity and quality.

The handrail system is available in six colours, including three foiled finishes from stock. Alternative foil finishes are also available and made to order.

beige grey golden cream forest white oak green