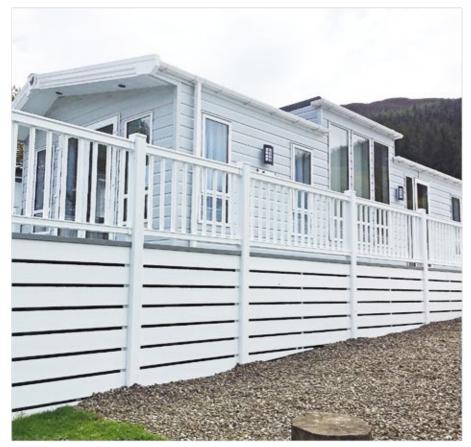

AND TO REAL TO REAT

AT WALL SHE AND

Ш

THE DETAILS MAKE THE DESIGN

Enhance your holiday home with our attractive PVC skirting system. This PVC system adds the finishing touch to your caravan or holiday home, concealing unsightly waste pipes, and help keep the underside clear from wind blown debris.

Access gates are installed at the appropriate points to get to your services and for storage. Our skirting meets all gas safety regulations. Skirting is available in all of our railing colours. Attached from the inside to ensure an immaculate, fixing FREE finish.