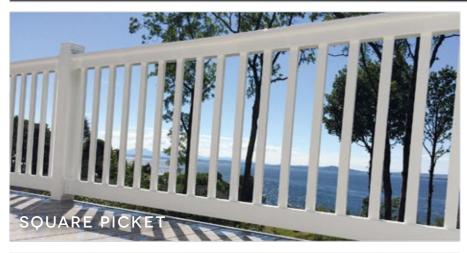

## RAILINGS

Specifically engineered to be the perfect combination of beauty and brawn, our railing systems are among the most innovative railing products available. To add to the aesthetics, there are no visible fixings - everything is designed to be hidden away. And even the caps and bracket mouldings are foiled for authenticity and quality.

Unlike timber, PVC handrails are maintenance free. No sanding, staining or painting is necessary. Its immaculate appearance is retained with only an occasional clean with warm soapy water and a soft cloth.

The handrail system is available in six colours, including three foiled finishes from stock. Alternative foil finishes are also available and made to order.

beige grey golden cream forest white oak green