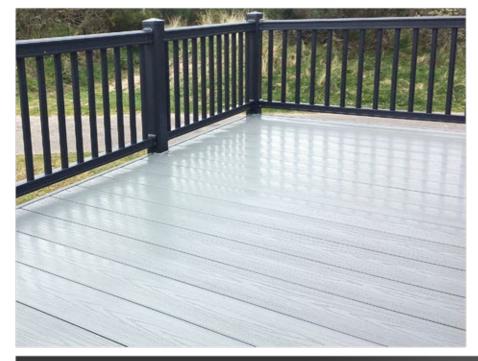

## HOME + GARDEN

Create the space you desire with our attractive and stylish low maintenance decking systems. With our range of products we have a solution for every garden. Designed to suit any space or an excellent compliment to a conservatory or sun room.

All deck boards are produced with an anti-slip tread for extra safety and an anti-wear finish to ensure durability. With railings and posts from PVC to glass and stainless steel, the choices are endless.

Spend less time maintaining the garden and more time relaxing in it. An exceptional outdoor area to be enjoyed by all your family and friends, without the demand of annual maintenance.

## DECKBOARD

Fabricated with an attractive, slip resistant embossed wood-grained surface, our PVC deckboard is designed to provide long lasting value and performance.

Each deckboard is slightly domed in the centre to maximize drainage, with the boards carrying a class 1 fire rating. They also have hidden drain holes and feature a tongue and groove design, eliminating the need for fiddly clips. Made from 83% recycled materials, the deckboard has been tested to BS7679 for slip resistance, BS EN660 and BS EN 428 for wear - with the anti-slip surface making them safe in both wet and dry conditions. The deckboards are available in five colours: