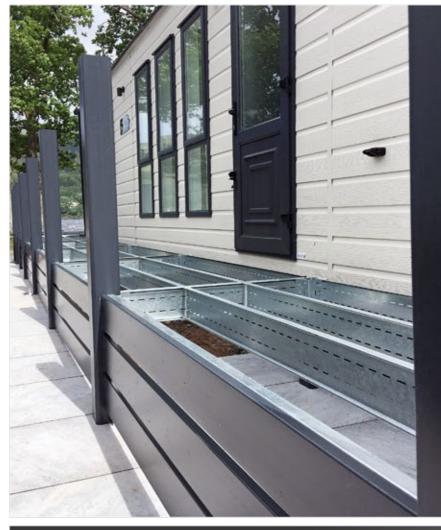

## **STEEL SUB-FRAME**

Our galvanised steel sub-frame creates the ideal maintenance free base on which to build your deck. By reinforcing the posts with a twin wall, there is no timber to create a fire risk or to rot in damp conditions - giving your deck long lasting durability.

All framework is designed and fabricated in our workshop so it can be installed on site with the minimum disruption.

CREATING YOUR OWN SPACE