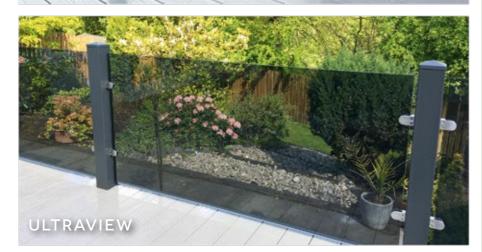

To make the most of the views or to restrict wind whilst sitting on your deck, glass can be added instead of the sculptured shaped pickets between the top and bottom rail.

Alternatively, full glass panels can be added either between PVC posts or stainless steel posts to create a spectacular outdoor area. Glass is available in clear, grey, green and bronze tints.

We offer a range of fencing in different styles of picket, privacy, ranch and glass. All available in the colours from our railings page.

HY-CLAD Limited Blackston Farm, Avonbridge, Falkirk FK1 2LF

|         | Phone:                 | 01324 861 307      |
|---------|------------------------|--------------------|
|         | Mobile:                | 07785 524488       |
| <b></b> | E-Mail:                | info@hy-clad.co.uk |
| f       | facebook.com/hycladltd |                    |