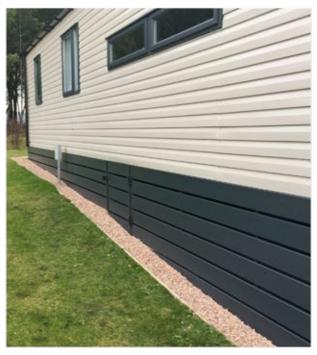

AND TO REAL TO REAT

AT WALL SHE AND

Ш

THE DETAILS MAKE THE DESIGN

Enhance your holiday home with our attractive PVC skirting system. This PVC system adds the finishing touch to your caravan or holiday home, concealing unsightly waste pipes, and help keep the underside clear from wind blown debris.

Access gates are installed at the appropriate points to get to your services and for storage. Our skirting meets all gas safety regulations. Skirting is available in all of our railing colours. Attached from the inside to ensure an immaculate, fixing FREE finish.