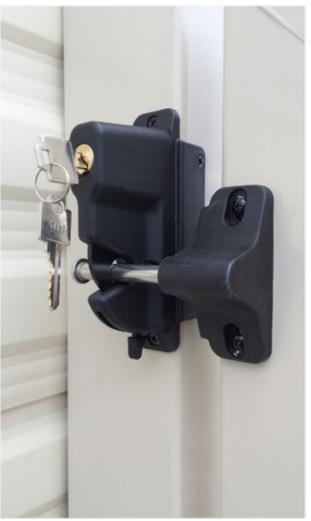

Having a lockable gate fitted creates a safe and secure area for children and pets.