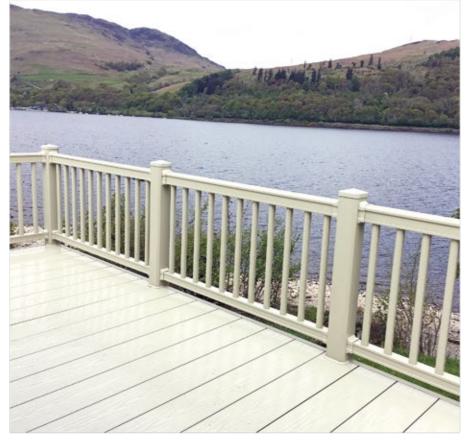

## RAILINGS

Specifically engineered to be the perfect combination of beauty and brawn, our railing systems are among the most innovative railing products available. To add to the aesthetics, there are no visible fixings - everything is designed to be hidden away. And even the caps and bracket mouldings are foiled for authenticity and quality.

Unlike timber, PVC handrails are maintenance free. No sanding, staining or painting is necessary. Its immaculate appearance is retained with only an occasional clean with warm soapy water and a soft cloth.

The handrail system is available in six colours, including three foiled finishes from stock. Alternative foil finishes are also available and made to order.

beige grey golden cream forest white oak green