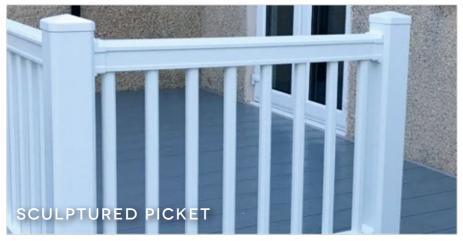

## RAILINGS

Specifically engineered to be the perfect combination of beauty and brawn, our railing systems are among the most innovative railing products available. To add to the aesthetics, there are no visible fixings - everything is designed to be hidden away. And even the caps and bracket mouldings are foiled for authenticity and quality.

Unlike timber, PVC handrails are maintenance free. No sanding, staining or painting is necessary. Its immaculate appearance is retained with only an occasional clean with warm soapy water and a soft cloth.

The handrail system is available in six colours, including three foiled finishes from stock. Alternative foil finishes are also available and made to order.

beige grey golden cream forest white oak green