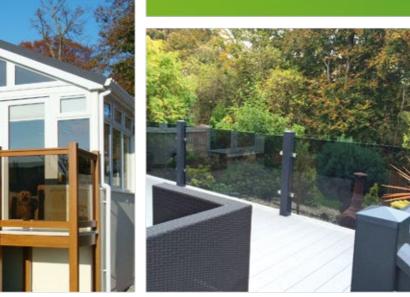

## RAILINGS

Specifically engineered to be the perfect combination of beauty and brawn, our railing systems are among the most innovative railing products available. To add to the aesthetics, there are no visible fixings - everything is designed to be hidden away. And even the caps and bracket mouldings are foiled for authenticity and quality.

To make the most of the views or to restrict wind whilst sitting on your deck, glass can be added instead of the sculptured shaped pickets between the top and bottom rail.

Alternatively, full glass panels can be added either between PVC posts or stainless steel posts to create a spectacular outdoor area. Glass is available in clear, grey, green and bronze tints.