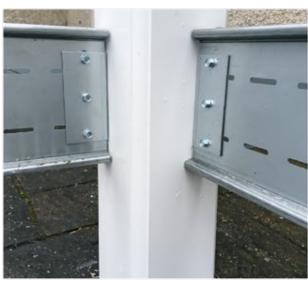

## **STEEL SUB-FRAME**

Our galvanised steel sub-frame creates the ideal maintenance free base on which to build your deck. By reinforcing the posts with a twin wall, there is no timber to create a fire risk or to rot in damp conditions - giving your deck long lasting durability.

All framework is designed and fabricated in our workshop so it can be installed on site with the minimum disruption.

CREATING YOUR OWN SPACE