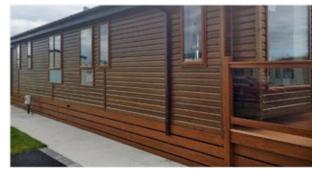

## DECKBOARD

Fabricated with an attractive, slip resistant embossed wood-grained surface, our PVC deckboard is designed to provide long lasting value and performance.

Each deckboard is slightly domed in the centre to maximize drainage, with the boards carrying a class 1 fire rating. They also have hidden drain holes and feature a tongue and groove design, eliminating the need for fiddly clips. Made from 83% recycled materials, the deckboard has been tested to BS7679 for slip resistance, BS EN660 and BS EN 428 for wear - with the anti-slip surface making them safe in both wet and dry conditions. The deckboards are available in five colours:

cream grey stone brown beige